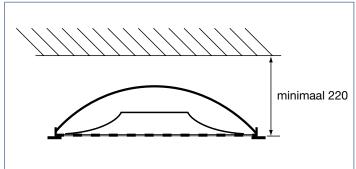

e PTVM and PRVM diffusers.

The diffuser can be T-bar mounted in a modular ceiling with a panel size of 600 mm.

## Version

#### Perforated diffuser

front face: steel post-treatment: epoxy

front face colour: white RAL 9010 internal unit colour: black RAL 9005

weight: 3.6 kg

## **SA-Select**

<u>Check SA-select</u> to create extended order codes and selection details online. **NB!** At this moment, SA-Select is only available in Dutch. But it is possible to create extended order codes and selection details online.

## **Available types**

#### PRIMON

- **P** perforated ceiling diffuser
- R return, transfer
- I flat face plate
- M modular ceiling, panel size 600 mm
- **O** no accessories
- N sightproof and restricts the entry of light

## **Dimensions**



## **Fitting instructions**



## **Selection details**

## **PRIMON**

| air volume |      | model | Δps                   | L <sub>DA</sub>          |
|------------|------|-------|-----------------------|--------------------------|
| m³/s       | m³/h | model | Δp <sub>s</sub><br>Pa | L <sub>pA</sub><br>dB(A) |
| 0.080      | 288  | 550   | 2                     | -                        |
| 0.100      | 360  | 550   | 3                     | -                        |
| 0.125      | 450  | 550   | 5                     | -                        |
| 0.150      | 540  | 550   | 7                     | 10                       |
| 0.200      | 720  | 550   | 12                    | 17                       |

## Note

- The dimensions are in mm.
- The assumed room attenuation is 10 dB.
- It is permitted to interpola