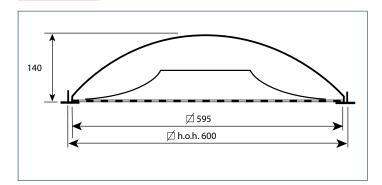

## **Dimensions**

## Note

- The dimensions are in mm.
- The assumed room attenuation is 10 dB.
- It is permitted to interpolate the interim values.