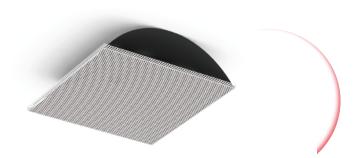

## **Perforated diffuser**

Return, transfer

T-bar mounted in modular ceiling
Sightproof, restricts the entry of light

### Use

The PRIMON perforated diffuser is sightproof, restricts the entry of light, and is suitable for the transfer of air to the ceiling plenum. The perforation is the same as for the PTVM and PRVM diffusers.

The diffuser can be T-bar mounted in a modular ceiling with a panel size of 600 mm.